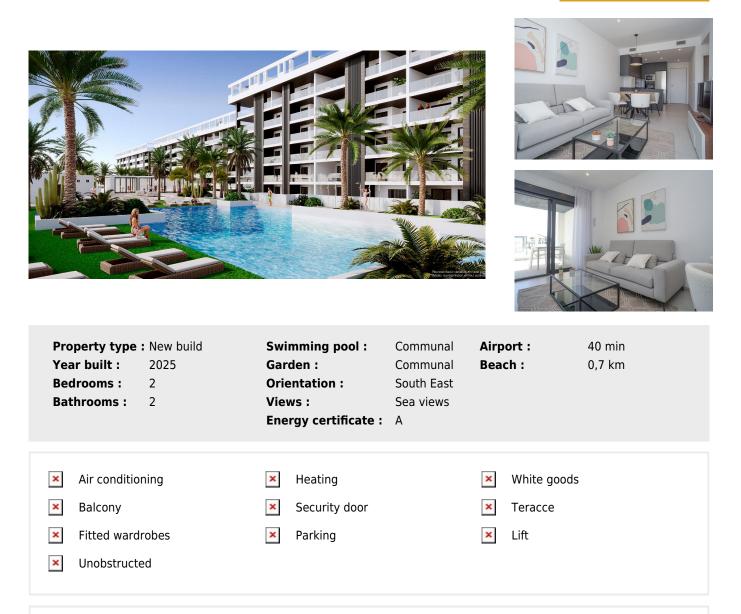

## **APARTMENT, LA MATA, TORREVIEJA**

## Ref CM1576

## 285,000€

The new development offers 2 and 3 bedroom apartments with 2 bathrooms. All apartments in the first phase have good sized terraces and magnificent views over the Mediterranean Sea. Southeast facing. The apartments have been designed for comfort and convenience, with excellent qualities and a layout that allows maximum enjoyment of the communal areas of the development. All the homes feature spacious terraces with sea views, private gardens on the ground floor, and solariums on penthouse floors with access from inside the home. Eden Beach is a private gated community, 700 metres from La Mata beach.. The development stands out...